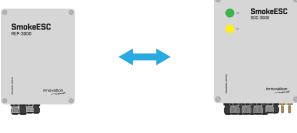

## **Device destription**

REP-3000 allows you to double the range of the Innovation BUS connection while maintaining full galvanic separation. Thanks to the REP-3000, communication cables can be routed anywhere, regardless of the distance.

#### Signal regeneration

REP-3000 allows you to fully regenerate the Innovation BUS signal and double its range. It is possible to use several repeaters in one Innovation BUS.