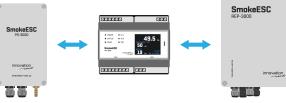

## **Device destription**

REP-3000 allows you to double the range of the Innovation BUS connection while maintaining full galvanic separation. Thanks to the REP-3000, communication cables can be routed anywhere, regardless of the distance.

#### Signal regeneration

REP-3000 allows you to fully regenerate the Innovation BUS signal and double its range. It is possible to use several repeaters in one Innovation BUS.